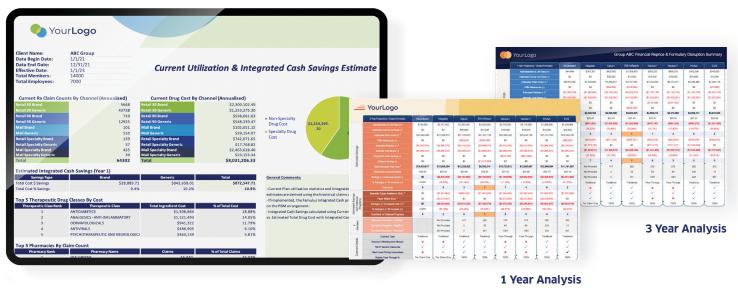

## An Innovative Way to Retain Groups & Grow Your Book of Business

Our pharmacy reprice analysis, white labeled with your logo and company colors gives you a powerful way to demonstrate the Rx savings you can deliver to clients through our solutions. From helping you create a competitive advantage in your market and growing your book of business to defending against outside PBM placement, our Rx analysis can help differentiate your TPA.

- Associate your brand name with innovative savings solutions
- Deliver clients an easy to understand, side-by-side comparison of Rx options
- Delight clients with average savings of 28%
- Showcase the depth and expertise of your pharmacy solutions
- · Spot trends and easily identify opportunities



## Dashboard

## **Request Your Custom Rx Analysis**

It's simple - all we need is your client data. We work behind the scenes to deliver you an analysis branded for your TPA for you to present to your client. Contact a member of our team to find out more.

## **Chris Childs**

Southeast Region (972) 679-7556 cchilds@goodrootinc.com